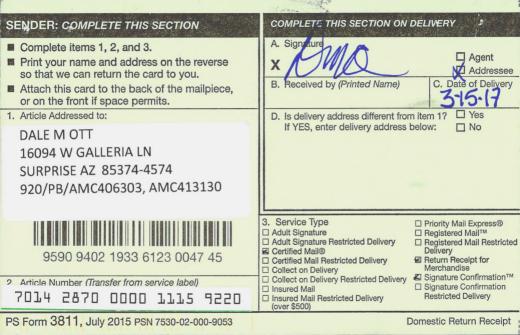

Enclosure(s)

| SENDER: COMPLETE THIS SECTION                                                                                                                                                                                                                                                                                 | COMPLETE THIS SECTION ON DELIVERY                                                                                                                                                                                                                                                                                                                                                                                                                                                                                     |
|---------------------------------------------------------------------------------------------------------------------------------------------------------------------------------------------------------------------------------------------------------------------------------------------------------------|-----------------------------------------------------------------------------------------------------------------------------------------------------------------------------------------------------------------------------------------------------------------------------------------------------------------------------------------------------------------------------------------------------------------------------------------------------------------------------------------------------------------------|
| Complete items 1, 2, and 3.  Print your name and address on the reverse so that we can return the card to you.  Attach this card to the back of the mailpiece, or on the front if space permits.  Article Addressed to:  DALE M OTT  16094 W GALLERIA LN  SURPRISE AZ 85374-4574  920/PB/AMC406303, AMC413130 | A. Signature  A Agent  A Addressee  B. Received by (Printed Name)  C. Date of Delivery  3-15-17  D. Is delivery address different from item 1? Yes  If YES, enter delivery address below: No                                                                                                                                                                                                                                                                                                                          |
| 9590 9402 1933 6123 0047 45  2 Article Number (Transfer from service label) 7014 2870 0000 1115 9220                                                                                                                                                                                                          | 3. Service Type  ☐ Adult Signature ☐ Adult Signature Restricted Delivery ☐ Certified Mail® ☐ Certified Mail® ☐ Collect on Delivery ☐ Collect on Delivery ☐ Collect on Delivery Restricted Delivery ☐ Insured Mail ☐ Insured Mail ☐ Restricted Delivery ☐ Insured Mail Restricted Delivery ☐ Restricted Mail Restricted Delivery ☐ Signature Confirmation ☐ Signature Confirmation ☐ Restricted Delivery |
| PS Form 3811, July 2015 PSN 7530-02-000-9053                                                                                                                                                                                                                                                                  | Domestic Return Receipt                                                                                                                                                                                                                                                                                                                                                                                                                                                                                               |