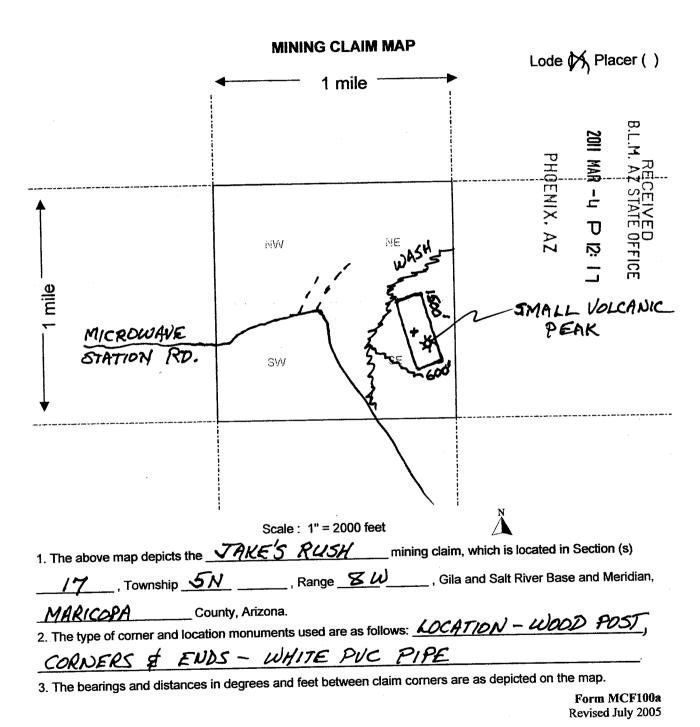

|                           |                   | Forn        | . MCF100            |

Form MCF100 Revised July 2005



# DEPARTMENT OF INTERIOR BUREAU OF LAND MANAGEMENT

**RUN DATE:** 

03/04/2011 Page 1 of 1

Input Parameters for Geographic Report with Land

System Id = CR

Admin State = AZ

Geo State =

Casetype Begins With

Case Disp Txt = AUTHORIZED, CANCELLED, EXPIRED, PENDING, REJECTED, RELINQUISHED, VOID, WITHDRAWN

Mer Twp Rng =

Section =

Mtrs = 14 0050N 0080W 017, 14 0050N 0080W 999

Commodity =

Commodity Txt =

Pending Org =

Pend Org Decode =

Total Rows Returned:

3

**RUN TIME: 12:12 PM** 

UNITED STATES DEPARTMENT OF INTERIOR **BUREAU OF LAND MANAGEMENT GEOGRAPHIC REPORT WITH LAND** Sorted by Serial Number

**RUN DATE:** 

03/04/2011

Page 1 of 1

**Serial Number:** 

Adm State: AZ

AZA 024093

**Total Case Acres:** 

133.000

Case Disp Casetype

14 0050N W0800

Sur Typ Sur Num Suff Sec